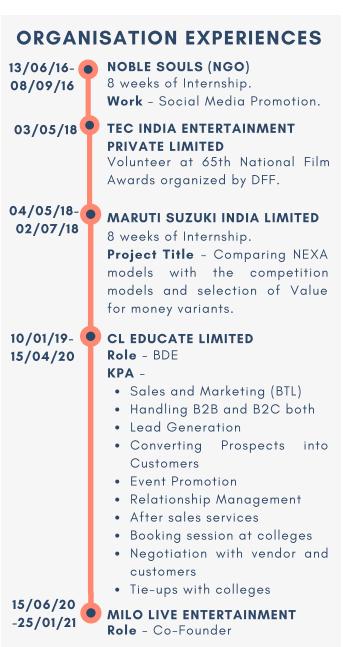

|  |  |
| 2019    | PGDM in Marketing as major      |  |  |  |  |
|         | and IB as minor specialization. |  |  |  |  |
| 24/04   | GOOGLE DIGITAL GARAGE           |  |  |  |  |
| 24/04   | Certification-The Fundamentals  |  |  |  |  |
| / 2020  | of Digital Marketing            |  |  |  |  |

#### **PEOPLE/SOCIAL SKILLS**

| TEAM PLAYER                     |  |  |  |
|---------------------------------|--|--|--|
| LEADERSHIP                      |  |  |  |
| LEAD GENERATION<br>& CONVERSION |  |  |  |
| ADAPTABILITY                    |  |  |  |
| PROBLEM SOLVING                 |  |  |  |
| BUILDING -<br>RELATIONSHIP      |  |  |  |
| COLLABORATION                   |  |  |  |
| NEGOTIATION                     |  |  |  |

## **TECHNICAL SKILLS**

- MS Word
- MS Excel
- MS PowerPoint



- AWARDS/ACHIEVEMENTS
  Management Quiz
  - Marquest : Social Media Competition