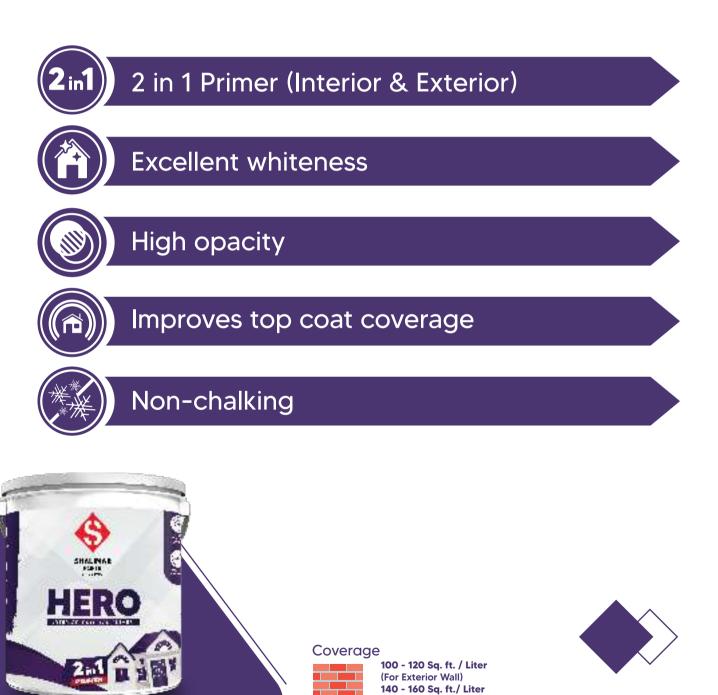

# HERO PRIMER

Plastic Token

(For Interior Wall)

Expert program loyalty coupon

12 points/ltr.