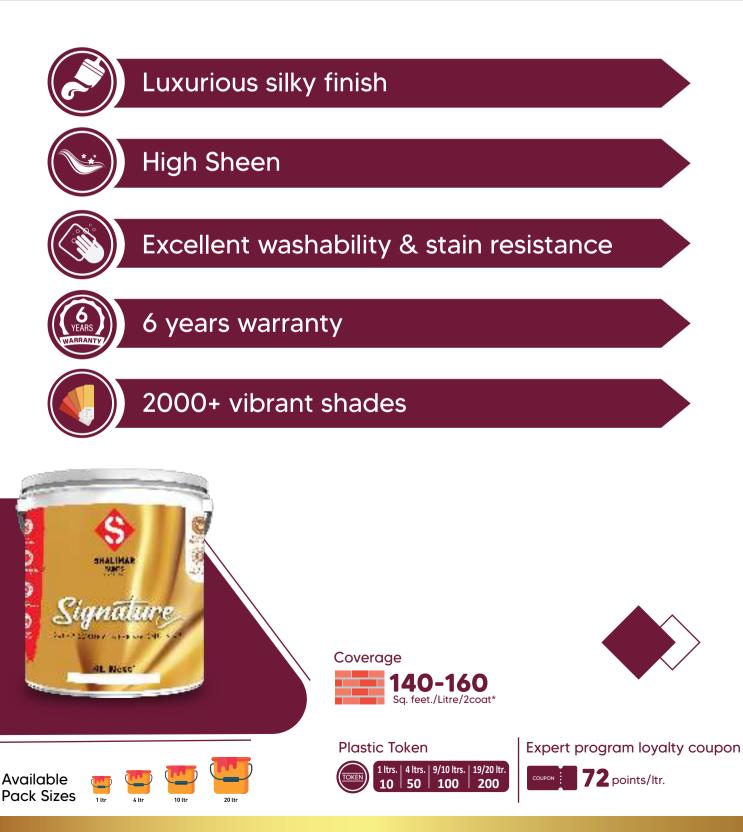

- Weather Pro+ Super Premium Emulsion
- Hero 7 in 1 Emulsion
- Xtra Tough Emulsion
  Super Shaktiman Sign Emulsion
- Super Shaktiman Sign Emulsion
   Super Shaktiman Emulsion
- Shaktiman Eco Emulsion
- Smart Bharat interior & Exterior Emulsion

# EXTERIOR RANGE

### Waterproofing



- Zero Damp Advance
- Zero Damp
- Zero Damp Smart



### Wood Coatings



- CareWood 2K PU
- CareWood Melamine
- CareWood 1K PU
- CareWood Clear Lacquer
- CareWood Sanding Sealer
- CareWood Multi Purpose Thinner





### Enamels –



- Superlac Premium Hi-Gloss Enamel
- Superlac Enamel PU Satin
  - Single Pack Epoxy
  - Mela advanced Enamel



#### Distemper-



- No.1 premium acrylic distemper
- Mela distemper



#### Primers -





#### Putty –











# LUXURY | INTERIOR

**. . .** . . .

# SIGNATURE





# **SUPER PREMIUM | INTERIOR**



# **STAY CLEAN**





## **SUPER PREMIUM | INTERIOR**

**\* \* \*** •







# **BASIC | INTERIOR**

• • • •

**\* \* \*** • • **«** 

# **SILK SIGN**



**Pack Sizes** 



# **BASIC | INTERIOR**

🔹 🔹 🔹 🌰 🗉 🔹 👟

# NO.1 SILK





# **BASIC | INTERIOR**





# DISTEMPER

. . . .

**\* \* \*** • • **4** 

# **NO.1 PREMIUM ACRYLIC DISTEMPER**





## LUXURY | EXTERIOR

# **WEATHER PRO+**





## **SUPER PREMIUM | EXTERIOR**









# **SUPER PREMIUM | EXTERIOR**

• • • •

XTRA TOUGH BEST SELLER





### **BASIC | EXTERIOR**

. . . .

🔹 🔹 🔹 🌰

# **SHAKTIMAN SIGN**





## **BASIC | EXTERIOR**

🔹 🔹 🔹 🌰 🗉 🔹 👟

# **SUPER SHAKTIMAN**





## **BASIC** | EXTERIOR

**\* \* \*** • •



. . . .



Pack Sizes

8points/ltr.

20

40



# **BASIC | INTERIOR & EXTERIOR