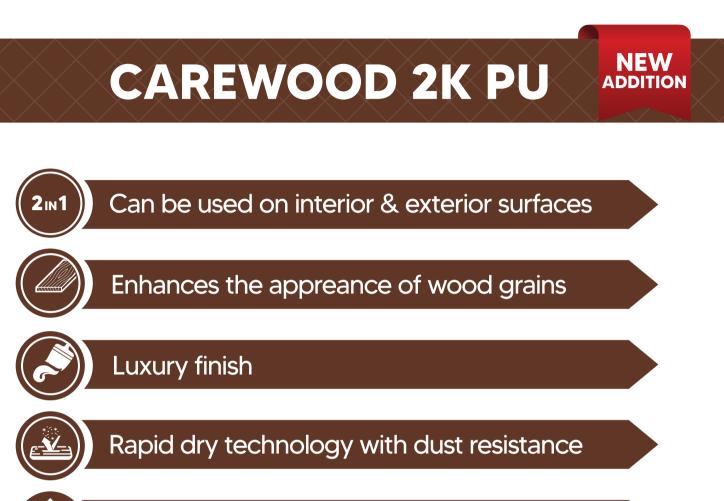

### Wood Coatings

- CareWood 2K PU
- CareWood Melamine
- CareWood 1K PU
- CareWood Clear Lacquer
- CareWood Sanding Sealer
- CareWood Multi Purpose Thinner