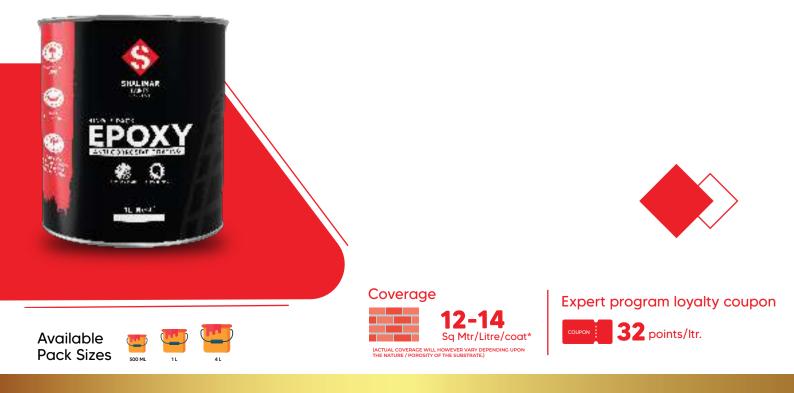

## **ANTI CORROSIVE COATING**

. . . .

• • • •

For gates, railings & metal structures