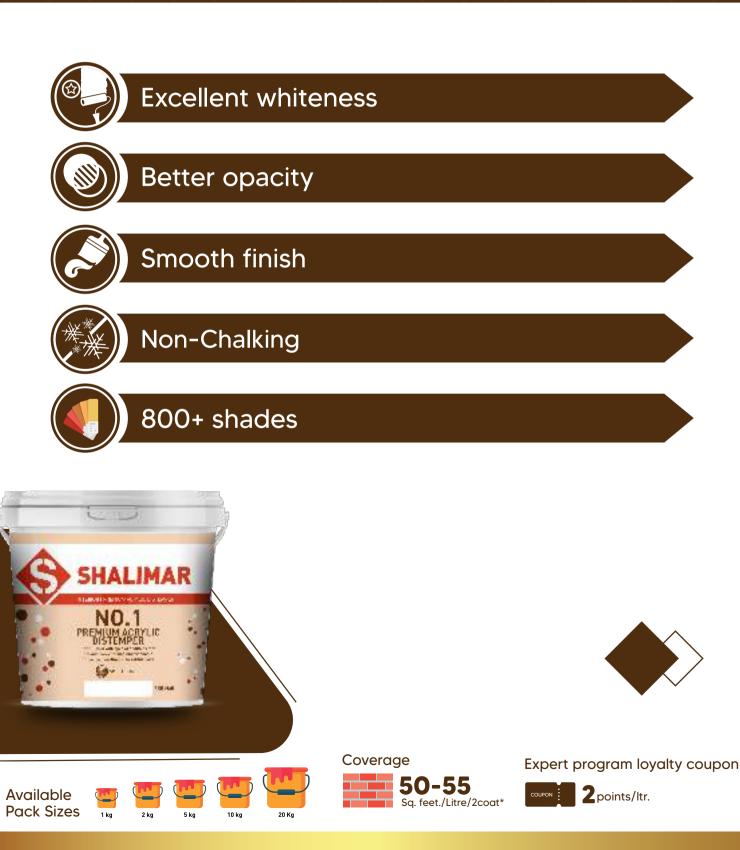

CareWood Melamine
- CareWood 1K PU
- CareWood Clear Lacquer
- CareWood Sanding Sealer
- CareWood Multi Purpose Thinner





### Enamels –



- Superlac Premium Hi-Gloss Enamel
- Superlac Enamel PU Satin
  - Single Pack Epoxy
  - Mela advanced Enamel



#### Distemper-



- No.1 premium acrylic distemper
- Mela distemper



#### Primers -





#### Putty –











# LUXURY | INTERIOR

**. . .** . . .

# SIGNATURE





# **SUPER PREMIUM | INTERIOR**



# **STAY CLEAN**





## **SUPER PREMIUM | INTERIOR**

**\* \* \*** •







# **BASIC | INTERIOR**

• • • •

**\* \* \*** • • **«** 

# **SILK SIGN**



**Pack Sizes** 



# **BASIC | INTERIOR**

🔹 🔹 🔹 🌰 🗉 🔹 👟

# NO.1 SILK





# **BASIC | INTERIOR**





# DISTEMPER

. . . .

**\* \* \*** • • **4** 

# **NO.1 PREMIUM ACRYLIC DISTEMPER**





## LUXURY | EXTERIOR

# **WEATHER PRO+**





## **SUPER PREMIUM | EXTERIOR**









# **SUPER PREMIUM | EXTERIOR**

• • • •

XTRA TOUGH BEST SELLER





### **BASIC | EXTERIOR**

. . . .

🔹 🔹 🔹 🌰

# **SHAKTIMAN SIGN**





## **BASIC | EXTERIOR**

🔹 🔹 🔹 🌰 🗉 🔹 👟

# **SUPER SHAKTIMAN**





## **BASIC** | EXTERIOR

**\* \* \*** • •



. . . .



Pack Sizes

8points/ltr.

20

40



# **BASIC | INTERIOR & EXTERIOR**



# **MELA RANGE**

**NEW** ADDITION

#### 









ENAMEL

# **SUPERLAC ENAMEL PU SATIN**







# **SUPERLAC HI-GLOSS ENAMEL**





PRIMER

# HERO PRIMER





Plastic Token



(For Interior Wall)

Expert program loyalty coupon

12 points/ltr.



# PRIMER

# **SEAL PROOF**



50

**Pack Sizes** 

100

8 points/ltr.



#### 

# INTERIOR EXTERIOR ACRYLIC WALL PRIMER





##