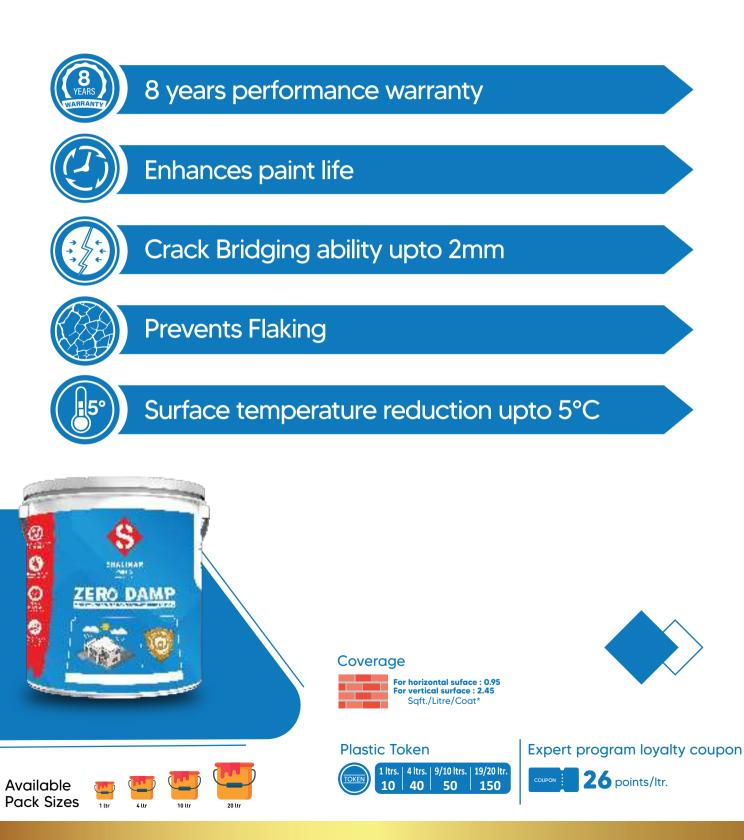

### WATERPROOFING

🔹 🔹 🔹 🌰 🗉 🔹 🔹

Available

Pack Sizes

Expert program loyalty coupon

32 points/ltr.

COUPON

### WATERPROOFING

••••

# ZERO DAMP

### WATERPROOFING

🔹 🔹 🔹 🌰 🗉 🔹 👟

**Plastic Token** 

**Available** 

Pack Sizes

Expert program loyalty coupon

20 points/ltr.