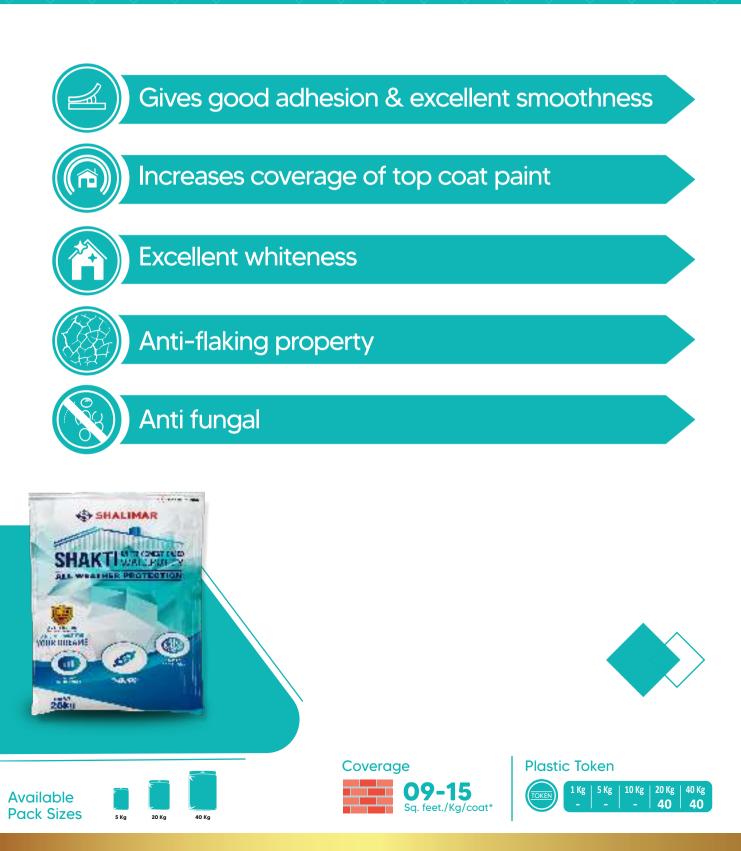

# SHAKTI WALL GUARD PUTTY

🔹 🔹 🔹 🌰 🗉 🔹 🔹

UV, stain, water, scratch & abrasion resistant

**DEFENSE** 

🔹 🔹 🔹 🌰 🕔 🔹 🔹

lelamine

WL MeU

DD.COATING