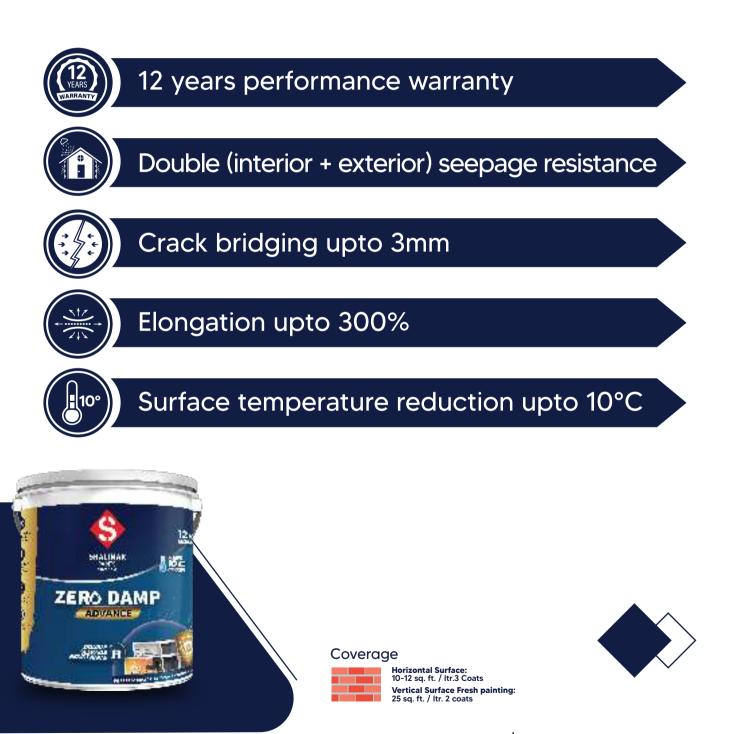

### Waterproofing

- Zero Damp Advance
- Zero Damp
- Zero Damp Smart

# ZERO DAMP