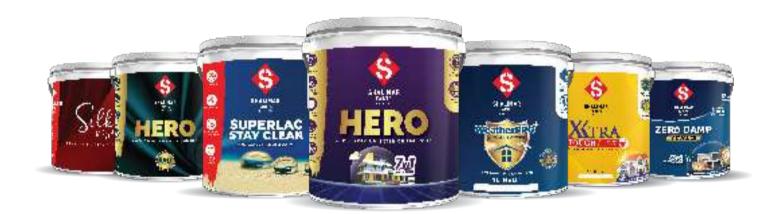

### 

- Signature Luxury Emulsion
- Superlac Stayclean Premium Emulsion
- Hero 5 in 1 Super Premium Emulsion
- Silk Sign Emulsion
- No.1 Silk Acrylic Emulsion
- Silk Eco Emulsion

- Weather Pro+ Super Premium Emulsion
- Hero 7 in 1 Emulsion
- Xtra Tough Emulsion
  Super Shaktiman Sign Emulsion
- Super Shaktiman Sign Emulsion
   Super Shaktiman Emulsion
- Shaktiman Eco Emulsion
- Smart Bharat interior & Exterior Emulsion