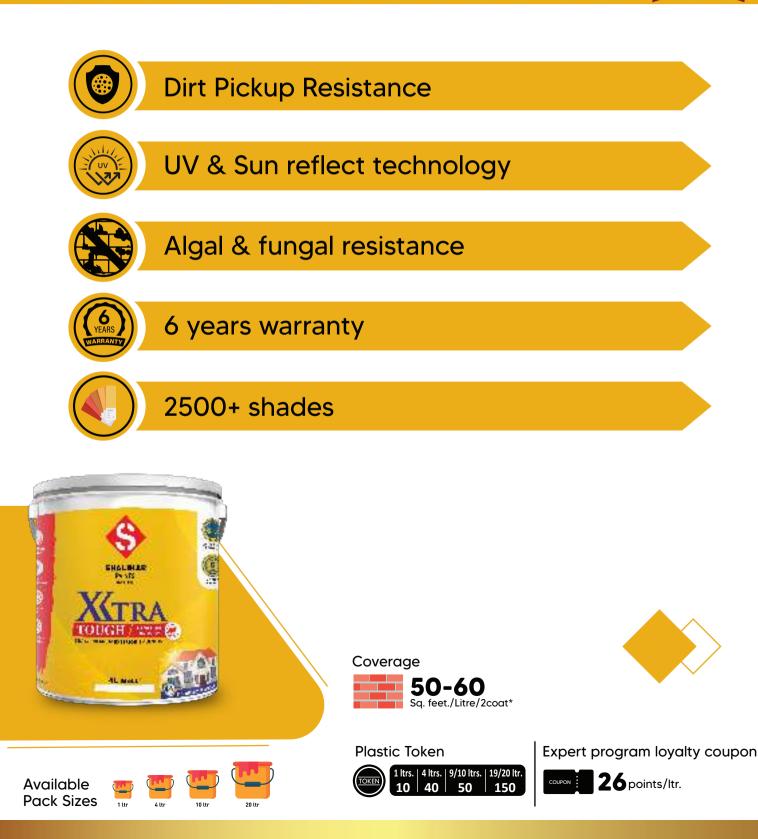

ium Hi-Gloss Enamel
- Superlac Enamel PU Satin
  - Single Pack Epoxy
  - Mela advanced Enamel



#### Distemper-



- No.1 premium acrylic distemper
- Mela distemper



#### Primers -





#### Putty –











# LUXURY | INTERIOR

**. . .** . . .

# SIGNATURE





# **SUPER PREMIUM | INTERIOR**



# **STAY CLEAN**





## **SUPER PREMIUM | INTERIOR**

**\* \* \*** •







# **BASIC | INTERIOR**

• • • •

**\* \* \*** • • **«** 

# **SILK SIGN**



**Pack Sizes** 



# **BASIC | INTERIOR**

🔹 🔹 🔹 🌰 🗉 🔹 👟

# NO.1 SILK





# **BASIC | INTERIOR**





# DISTEMPER

. . . .

**\* \* \*** • • **4** 

# **NO.1 PREMIUM ACRYLIC DISTEMPER**





## LUXURY | EXTERIOR

# **WEATHER PRO+**





## **SUPER PREMIUM | EXTERIOR**









# **SUPER PREMIUM | EXTERIOR**

• • • •

XTRA TOUGH BEST SELLER





### **BASIC | EXTERIOR**

. . . .

🔹 🔹 🔹 🌰

# **SHAKTIMAN SIGN**





## **BASIC | EXTERIOR**

🔹 🔹 🔹 🌰 🗉 🔹 👟

# **SUPER SHAKTIMAN**





## **BASIC** | EXTERIOR

**\* \* \*** • •



. . . .



Pack Sizes

8points/ltr.

20

40



# **BASIC | INTERIOR & EXTERIOR**



# **MELA RANGE**

**NEW** ADDITION

#### 









ENAMEL

# **SUPERLAC ENAMEL PU SATIN**







# **SUPERLAC HI-GLOSS ENAMEL**





PRIMER

# HERO PRIMER





Plastic Token



(For Interior Wall)

Expert program loyalty coupon

12 points/ltr.



# PRIMER

# **SEAL PROOF**



50

**Pack Sizes** 

100

8 points/ltr.



#### 

# INTERIOR EXTERIOR ACRYLIC WALL PRIMER





#### 

# SUPER WATER THINNABLE CEMENT PRIMER





### WATERPROOFING

🔹 🔹 🔹 🌰 🗉 🔹 🔹







Available

Pack Sizes



Expert program loyalty coupon

32 points/lt