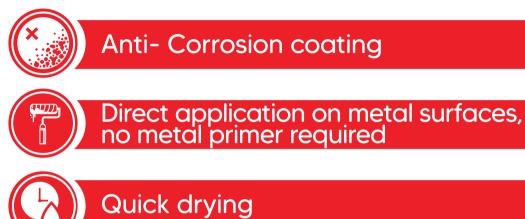

## **ANTI CORROSIVE COATING**

. . . .

• • • •

For gates, railings & metal structures