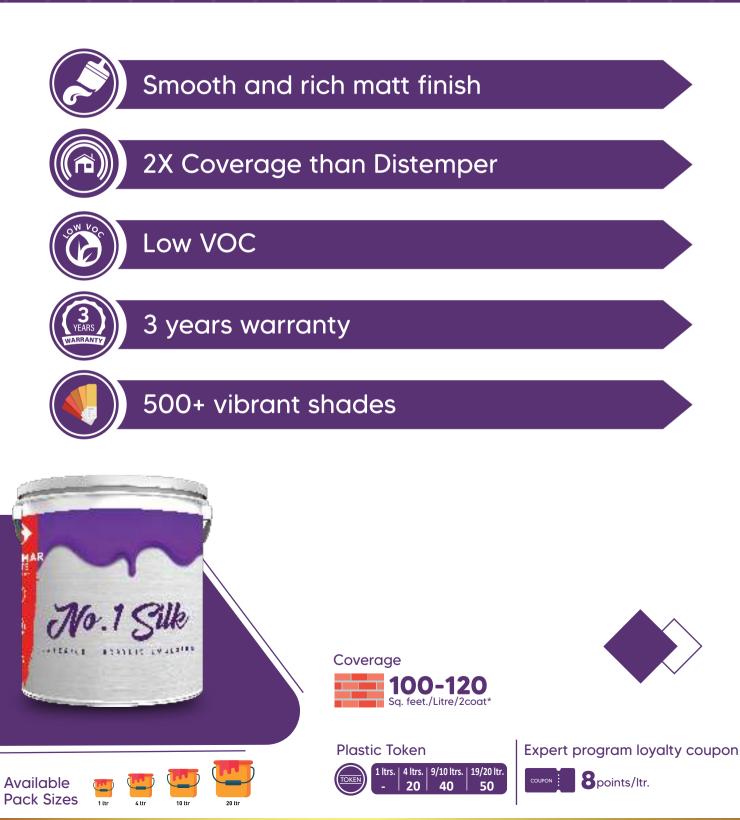

E

### Waterproofing



- Zero Damp Advance
- Zero Damp
- Zero Damp Smart



### Wood Coatings



- CareWood 2K PU
- CareWood Melamine
- CareWood 1K PU
- CareWood Clear Lacquer
- CareWood Sanding Sealer
- CareWood Multi Purpose Thinner





### Enamels –



- Superlac Premium Hi-Gloss Enamel
- Superlac Enamel PU Satin
  - Single Pack Epoxy
  - Mela advanced Enamel



#### Distemper-



- No.1 premium acrylic distemper
- Mela distemper



#### Primers -





#### Putty –











# LUXURY | INTERIOR

**. . .** . . .

# SIGNATURE





# **SUPER PREMIUM | INTERIOR**



# **STAY CLEAN**





## **SUPER PREMIUM | INTERIOR**

**\* \* \*** •







# **BASIC | INTERIOR**

• • • •

**\* \* \*** • • **«** 

# **SILK SIGN**



**Pack Sizes** 



# **BASIC | INTERIOR**

🔹 🔹 🔹 🌰 🗉 🔹 👟

# NO.1 SILK





# **BASIC | INTERIOR**





# DISTEMPER

. . . .

**\* \* \*** • • **4** 

# **NO.1 PREMIUM ACRYLIC DISTEMPER**





## LUXURY | EXTERIOR

# **WEATHER PRO+**





## **SUPER PREMIUM | EXTERIOR**









# **SUPER PREMIUM | EXTERIOR**

• • • •

XTRA TOUGH BEST SELLER





### **BASIC | EXTERIOR**

. . . .

🔹 🔹 🔹 🌰

# **SHAKTIMAN SIGN**





## **BASIC | EXTERIOR**

🔹 🔹 🔹 🌰 🗉 🔹 👟

# **SUPER SHAKTIMAN**





## **BASIC** | EXTERIOR

**\* \* \*** • •



. . . .



Pack Sizes

8points/ltr.

20

40



# **BASIC | INTERIOR & EXTERIOR**



# **MELA RANGE**

**NEW** ADDITION

#### 









ENAMEL

# **SUPERLAC ENAMEL PU SATIN**







# **SUPERLAC HI-GLOSS ENAMEL**





PRIMER

# HERO PRIMER





Plastic Token



(For Interior Wall)

Expert program loyalty coupon

12 points/ltr.



# PRIMER