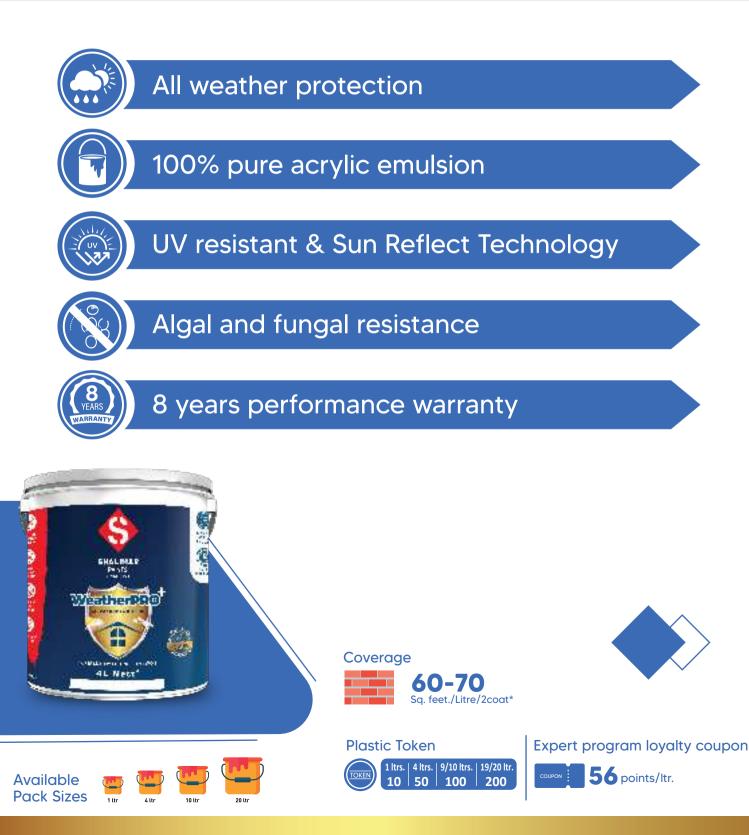

Clear Lacquer
- CareWood Sanding Sealer
- CareWood Multi Purpose Thinner





### Enamels –



- Superlac Premium Hi-Gloss Enamel
- Superlac Enamel PU Satin
  - Single Pack Epoxy
  - Mela advanced Enamel



#### Distemper-



- No.1 premium acrylic distemper
- Mela distemper



#### Primers -





#### Putty –











# LUXURY | INTERIOR

**. . .** . . .

# SIGNATURE





# **SUPER PREMIUM | INTERIOR**



# **STAY CLEAN**





## **SUPER PREMIUM | INTERIOR**

**\* \* \*** •







# **BASIC | INTERIOR**

• • • •

**\* \* \*** • • **«** 

# **SILK SIGN**



**Pack Sizes** 



# **BASIC | INTERIOR**

🔹 🔹 🔹 🌰 🗉 🔹 👟

# NO.1 SILK





# **BASIC | INTERIOR**





# DISTEMPER

. . . .

**\* \* \*** • • **4** 

# **NO.1 PREMIUM ACRYLIC DISTEMPER**





## LUXURY | EXTERIOR

# **WEATHER PRO+**





## **SUPER PREMIUM | EXTERIOR**









# **SUPER PREMIUM | EXTERIOR**

• • • •

XTRA TOUGH BEST SELLER





### **BASIC | EXTERIOR**

. . . .

🔹 🔹 🔹 🌰

# **SHAKTIMAN SIGN**





## **BASIC | EXTERIOR**

🔹 🔹 🔹 🌰 🗉 🔹 👟

# **SUPER SHAKTIMAN**





## **BASIC** | EXTERIOR

**\* \* \*** • •



. . . .



Pack Sizes

8points/ltr.

20

40



# **BASIC | INTERIOR & EXTERIOR**



# **MELA RANGE**

**NEW** ADDITION

#### 









ENAMEL

# **SUPERLAC ENAMEL PU SATIN**







# **SUPERLAC HI-GLOSS ENAMEL**





PRIMER

# HERO PRIMER





Plastic Token



(For Interior Wall)

Expert program loyalty coupon

12 points/ltr.



# PRIMER

# **SEAL PROOF**



50

**Pack Sizes** 

100

8 points/ltr.



#### 

# INTERIOR EXTERIOR ACRYLIC WALL PRIMER





#### 

# SUPER WATER THINNABLE CEMENT PRIMER