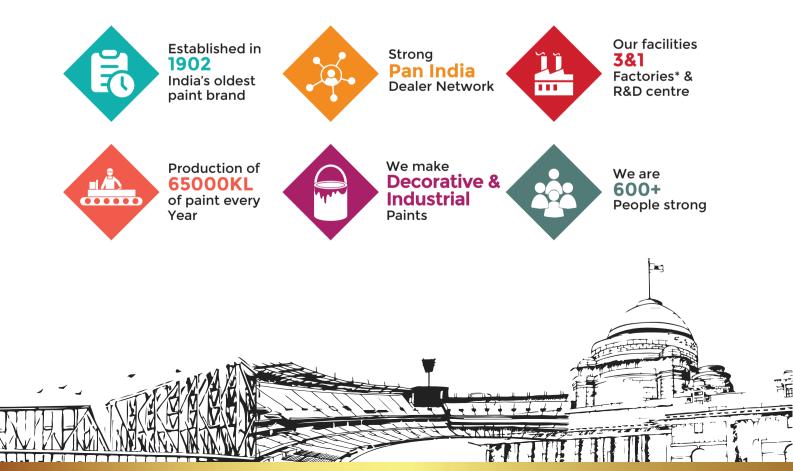

# About Us

Established in 1902, Shalimar Paints Limited is one of the leading paint manufacturing companies in India. We symbolize more than 120 years of experience and expertise in providing high performance coating solutions in India and abroad. Some of the iconic structures like Rashtrapati Bhavan, Howrah Bridge, Vidyasagar Setu, Salt Lake Stadium and Chenab Rail Bridge have been painted using Shalimar paints.

# **Company At A Glance**