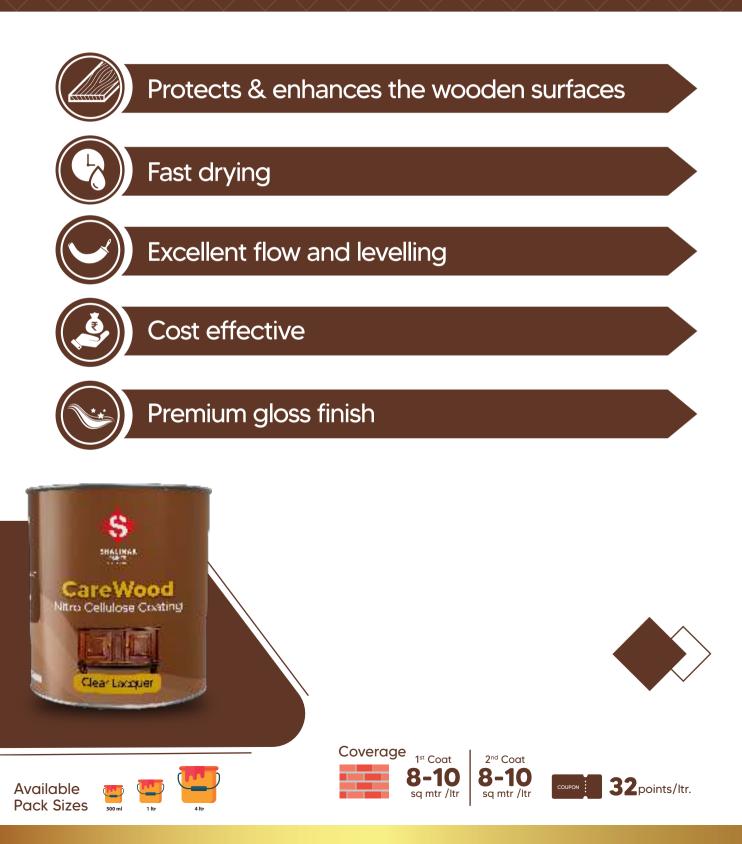

# **CAREWOOD NC LACQUER**

••••

### Wood Coatings

- CareWood 2K PU
- CareWood Melamine
- CareWood 1K PU
- CareWood Clear Lacquer
- CareWood Sanding Sealer
- CareWood Multi Purpose Thinner