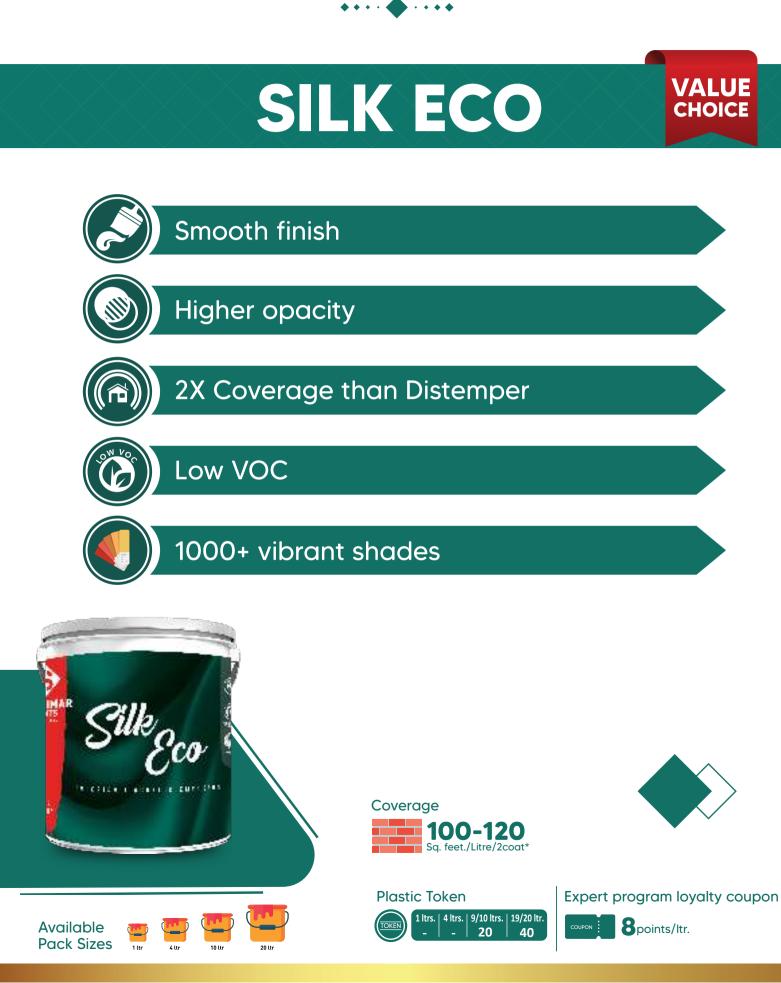

ro Damp Advance
- Zero Damp
- Zero Damp Smart



### Wood Coatings



- CareWood 2K PU
- CareWood Melamine
- CareWood 1K PU
- CareWood Clear Lacquer
- CareWood Sanding Sealer
- CareWood Multi Purpose Thinner





### Enamels –



- Superlac Premium Hi-Gloss Enamel
- Superlac Enamel PU Satin
  - Single Pack Epoxy
  - Mela advanced Enamel



#### Distemper-



- No.1 premium acrylic distemper
- Mela distemper



#### Primers -





#### Putty –











# LUXURY | INTERIOR

**. . .** . . .

# SIGNATURE





# **SUPER PREMIUM | INTERIOR**



# **STAY CLEAN**





## **SUPER PREMIUM | INTERIOR**

**\* \* \*** •







# **BASIC | INTERIOR**

• • • •

**\* \* \*** • • **«** 

# **SILK SIGN**



**Pack Sizes** 



# **BASIC | INTERIOR**

🔹 🔹 🔹 🌰 🗉 🔹 👟

# NO.1 SILK





# **BASIC | INTERIOR**





# DISTEMPER

. . . .

**\* \* \*** • • **4** 

# **NO.1 PREMIUM ACRYLIC DISTEMPER**





## LUXURY | EXTERIOR

# **WEATHER PRO+**





## **SUPER PREMIUM | EXTERIOR**









# **SUPER PREMIUM | EXTERIOR**

• • • •

XTRA TOUGH BEST SELLER





### **BASIC | EXTERIOR**

. . . .

🔹 🔹 🔹 🌰

# **SHAKTIMAN SIGN**





## **BASIC | EXTERIOR**

🔹 🔹 🔹 🌰 🗉 🔹 👟

# **SUPER SHAKTIMAN**





## **BASIC** | EXTERIOR

**\* \* \*** • •



. . . .



Pack Sizes

8points/ltr.

20

40



# **BASIC | INTERIOR & EXTERIOR**



# **MELA RANGE**

**NEW** ADDITION

#### 









ENAMEL

# **SUPERLAC ENAMEL PU SATIN**







# **SUPERLAC HI-GLOSS ENAMEL**





PRIMER

# HERO PRIMER





Plastic Token



(For Interior Wall)

Expert program loyalty coupon

12 points/ltr.



# PRIMER

# **SEAL PROOF**



50

**Pa