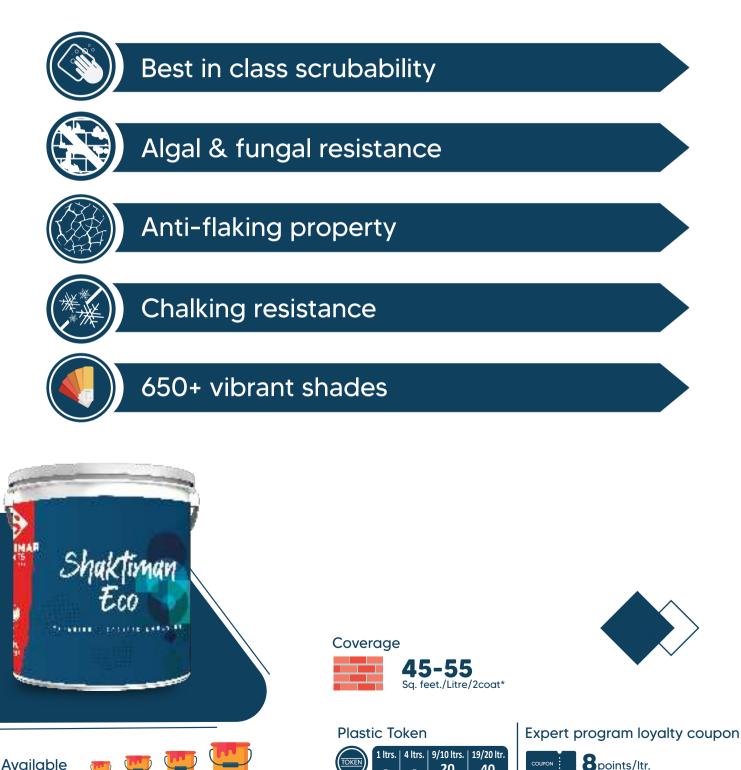

# **SHAKTIMAN SIGN**

# **SUPER SHAKTIMAN**

## **BASIC** | EXTERIOR

**\* \* \*** • •

. . . .

Pack Sizes

8points/ltr.

20

40