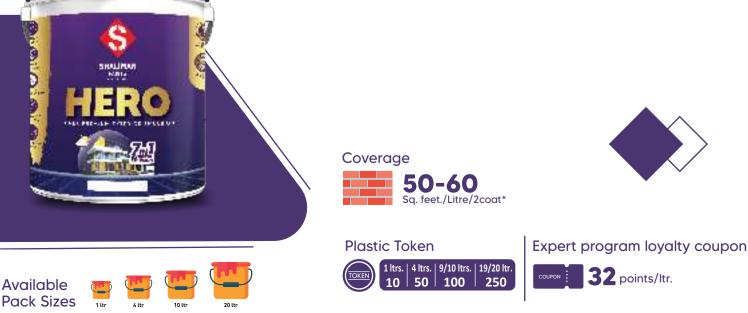

# HERO PRIMER

Plastic Token

(For Interior Wall)

Expert program loyalty coupon

12 points/ltr.