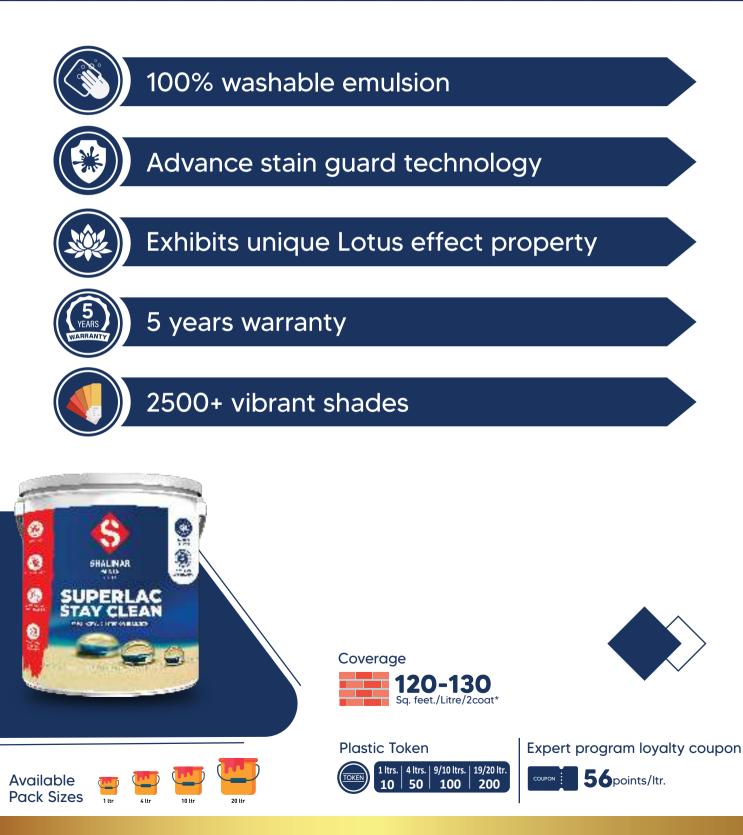

mulsion
- Xtra Tough Emulsion
  Super Shaktiman Sign Emulsion
- Super Shaktiman Sign Emulsion
   Super Shaktiman Emulsion
- Shaktiman Eco Emulsion
- Smart Bharat interior & Exterior Emulsion

# EXTERIOR RANGE

### Waterproofing



- Zero Damp Advance
- Zero Damp
- Zero Damp Smart



### Wood Coatings



- CareWood 2K PU
- CareWood Melamine
- CareWood 1K PU
- CareWood Clear Lacquer
- CareWood Sanding Sealer
- CareWood Multi Purpose Thinner





### Enamels –



- Superlac Premium Hi-Gloss Enamel
- Superlac Enamel PU Satin
  - Single Pack Epoxy
  - Mela advanced Enamel



#### Distemper-



- No.1 premium acrylic distemper
- Mela distemper



#### Primers -





#### Putty –











# LUXURY | INTERIOR

**. . .** . . .

# SIGNATURE





# **SUPER PREMIUM | INTERIOR**



# **STAY CLEAN**





## **SUPER PREMIUM | INTERIOR**

**\* \* \*** •







# **BASIC | INTERIOR**

• • • •

**\* \* \*** • • **«** 

# **SILK SIGN**



**Pack Sizes** 



# **BASIC | INTERIOR**

🔹 🔹 🔹 🌰 🗉 🔹 👟

# NO.1 SILK





# **BASIC | INTERIOR**





# DISTEMPER

. . . .

**\* \* \*** • • **4** 

# **NO.1 PREMIUM ACRYLIC DISTEMPER**





## LUXURY | EXTERIOR

# **WEATHER PRO+**





## **SUPER PREMIUM | EXTERIOR**









# **SUPER PREMIUM | EXTERIOR**

• • • •

XTRA TOUGH BEST SELLER





### **BASIC | EXTERIOR**

. . . .

🔹 🔹 🔹 🌰

# **SHAKTIMAN SIGN**





## **BASIC | EXTERIOR**

🔹 🔹 🔹 🌰 🗉 🔹 👟

# **SUPER SHAKTIMAN**





## **BASIC** | EXTERIOR

**\* \* \*** • •



. . . .



Pack Sizes

8points/ltr.

20

40



# **BASIC | INTERIOR & EXTERIOR**



# **MELA RANGE**

**NEW** ADDITION

####