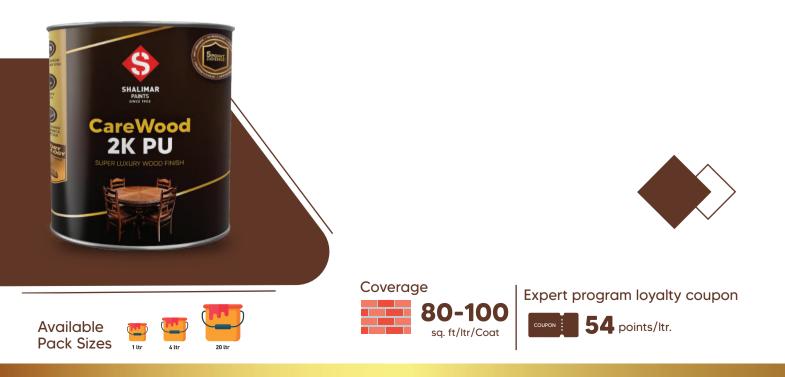

### Wood Coatings

- CareWood 2K PU
- CareWood Melamine
- CareWood 1K PU
- CareWood Clear Lacquer
- CareWood Sanding Sealer
- CareWood Multi Purpose Thinner