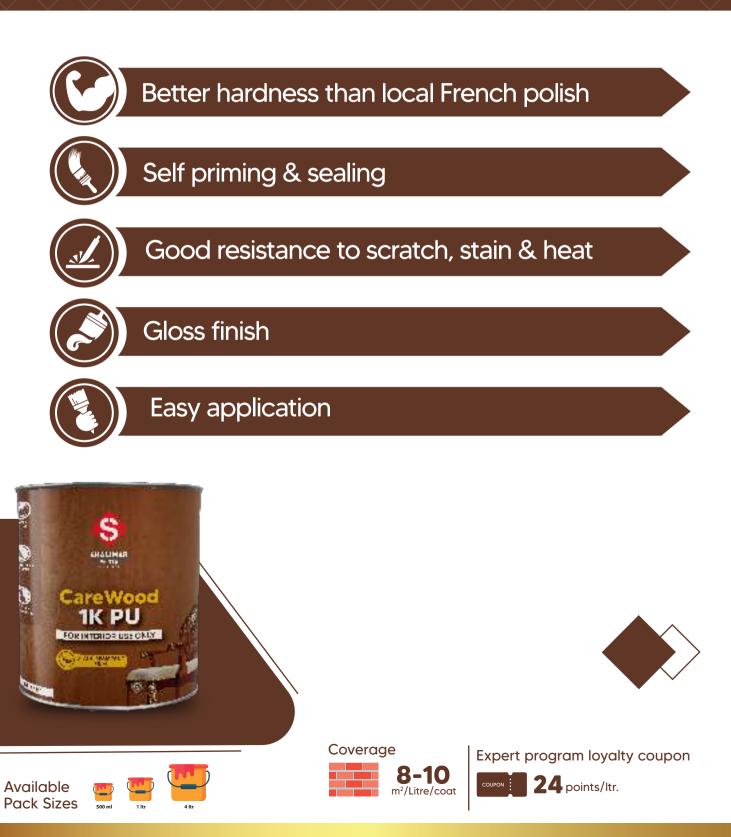

# **CAREWOOD 1K PU**

🔹 🔹 🔹 🌰 🗉 🔹 👟

### Wood Coatings

- CareWood 2K PU
- CareWood Melamine
- CareWood 1K PU
- CareWood Clear Lacquer
- CareWood Sanding Sealer
- CareWood Multi Purpose Thinner