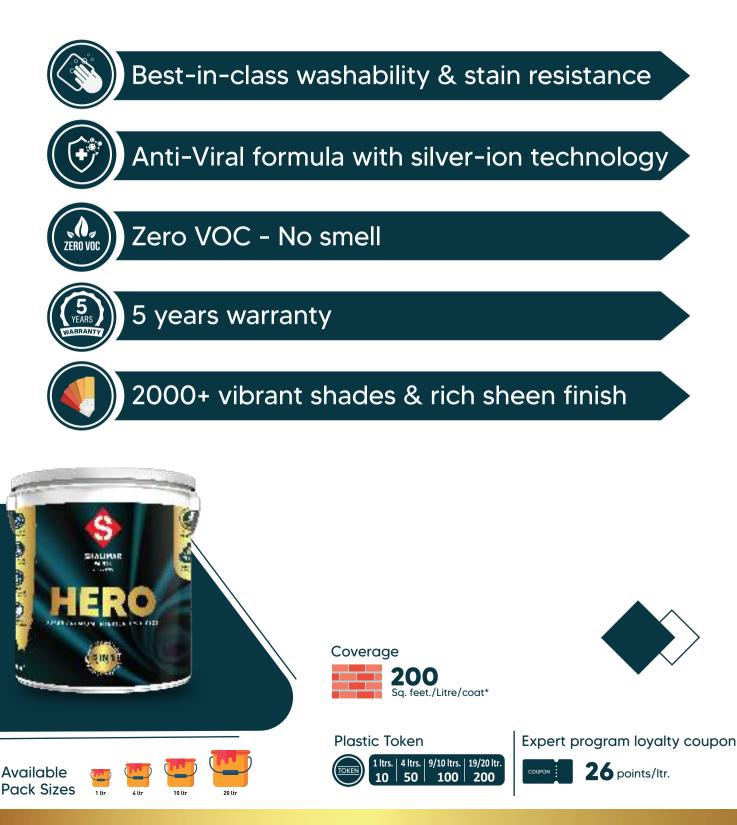

ulsion
- Super Shaktiman Sign Emulsion
   Super Shaktiman Emulsion
- Shaktiman Eco Emulsion
- Smart Bharat interior & Exterior Emulsion

# EXTERIOR RANGE

### Waterproofing



- Zero Damp Advance
- Zero Damp
- Zero Damp Smart



### Wood Coatings



- CareWood 2K PU
- CareWood Melamine
- CareWood 1K PU
- CareWood Clear Lacquer
- CareWood Sanding Sealer
- CareWood Multi Purpose Thinner





### Enamels –



- Superlac Premium Hi-Gloss Enamel
- Superlac Enamel PU Satin
  - Single Pack Epoxy
  - Mela advanced Enamel



#### Distemper-



- No.1 premium acrylic distemper
- Mela distemper



#### Primers -





#### Putty –











# LUXURY | INTERIOR

**. . .** . . .

# SIGNATURE





# **SUPER PREMIUM | INTERIOR**



# **STAY CLEAN**





## **SUPER PREMIUM | INTERIOR**

**\* \* \*** •







# **BASIC | INTERIOR**

• • • •

**\* \* \*** • • **«** 

# **SILK SIGN**



**Pack Sizes** 



# **BASIC | INTERIOR**

🔹 🔹 🔹 🌰 🗉 🔹 👟

# NO.1 SILK





# **BASIC | INTERIOR**





# DISTEMPER

. . . .

**\* \* \*** • • **4** 

# **NO.1 PREMIUM ACRYLIC DISTEMPER**





## LUXURY | EXTERIOR

# **WEATHER PRO+**





## **SUPER PREMIUM | EXTERIOR**









# **SUPER PREMIUM | EXTERIOR**

• • • •

XTRA TOUGH BEST SELLER





### **BASIC | EXTERIOR**

. . . .

🔹 🔹 🔹 🌰

# **SHAKTIMAN SIGN**





## **BASIC | EXTERIOR**

🔹 🔹 🔹 🌰 🗉 🔹 👟

# **SUPER SHAKTIMAN**





## **BASIC** | EXTERIOR

**\* \* \*** • •



. . . .



Pack Sizes

8points/ltr.

20

40



# **BASIC | INTERIOR & EXTERIOR**



# **MELA RANGE**

**NEW** ADDITION

#### 









ENAMEL

# **SUPERLAC ENAMEL PU SATIN**







# **SUPE