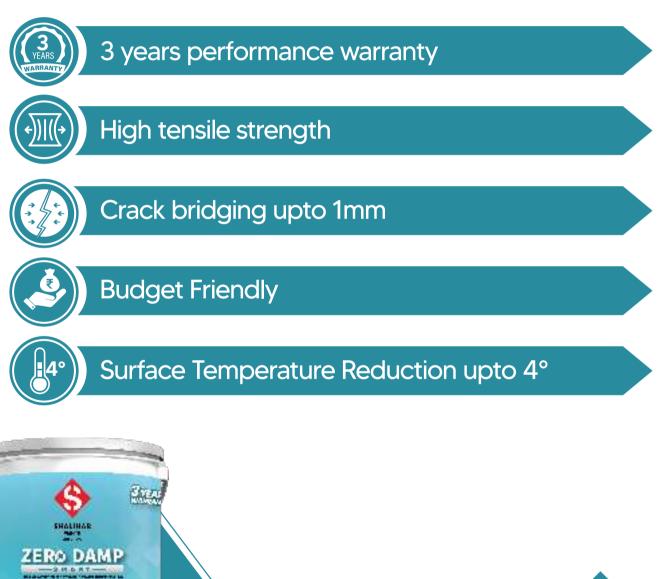

### WATERPROOFING

🔹 🔹 🔹 🌰 🗉 🔹 🔹

Available

Pack Sizes

Expert program loyalty coupon

32 points/ltr.

COUPON

### WATERPROOFING

••••

# ZERO DAMP

### WATERPROOFING

🔹 🔹 🔹 🌰 🗉 🔹 👟

**Plastic Token** 

**Available** 

Pack Sizes

Expert program loyalty coupon

20 points/ltr.