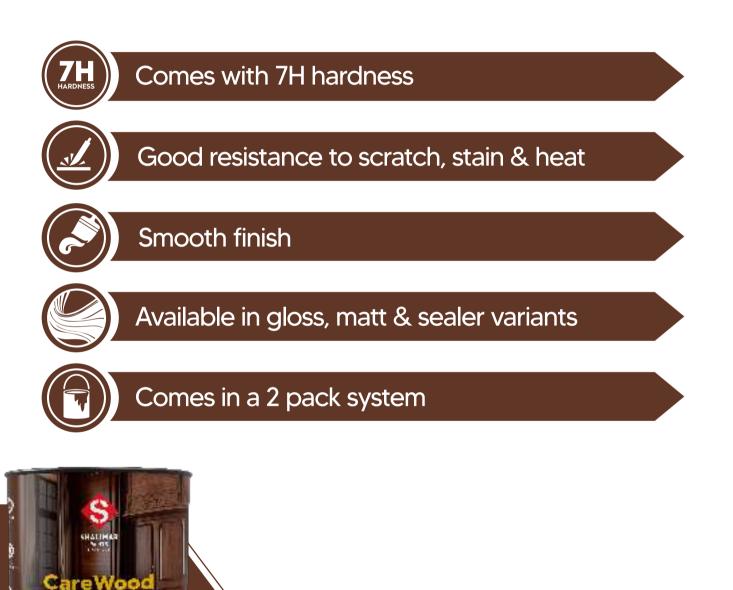

### Wood Coatings

- CareWood 2K PU
- CareWood Melamine
- CareWood 1K PU
- CareWood Clear Lacquer
- CareWood Sanding Sealer
- CareWood Multi Purpose Thinner