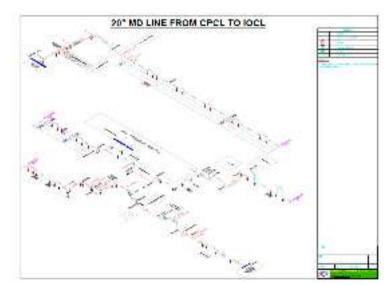

- Dengue affected area map drawing
- Flood map drawings

- 5 pipe line for Isometric Drawing from CPCL to Korukkupet Terminal.(IOCL)
- Inlet & Outlet Pipe line Flow Direction tank no 1-15.(IOCL-Tondiarpet Terminal)