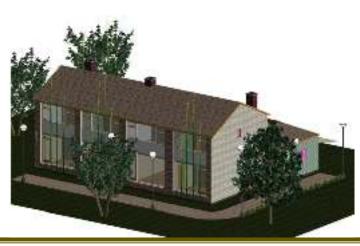

## **Projects - Apex Construction**

- Individual House Velachery Area 1500 Square feet (G+1 Floor).
- Individual House Tondiarpet Area 1200 Square feet (G+2 Floor).
- Philadelphia Project Netherland- As-built Drawing
  - ✓ Utrecht Daalseweg
  - ✓ Hoogvliet Eline Verestraat
  - ✓ Delft Laan van Braat
  - √ Harderwijk Knijptang
  - ✓ Leusden Arnhemseweg