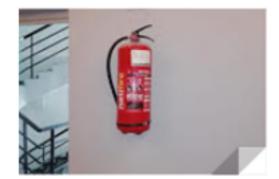

# **Projects – Industrial Building**

Design and Installation of Fire Fighting, Chennai

- Designing & Installation of Fire Hydrant System
- Designing & Installation of Sprinkler System
   Designing & Installation of Fire Alarm System