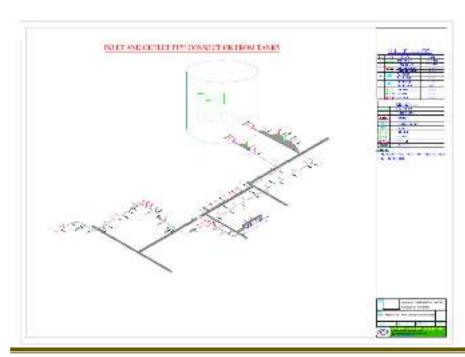

- Dengue affected area map drawing
- Flood map drawings

- 5 pipe line for Isometric Drawing from CPCL to Korukkupet Terminal.(IOCL)
- Inlet & Outlet Pipe line Flow Direction tank no 1-15.(IOCL-Tondiarpet Terminal)